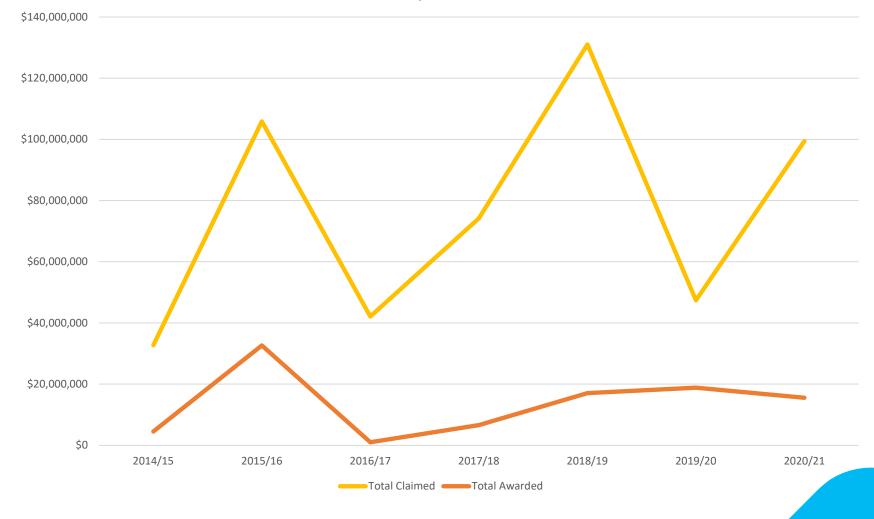

| 2                               |
| Nominator                                            | 2                                | 1                               |
| Resolution Institute                                 | 29                               | 23                              |
| RICS Dispute Resolution Service                      | 12                               | 6                               |

<sup>\*</sup>Able Adjudication's ANA resources were absorbed into the Australian Solutions Centre ANA and it was de-authorised as an ANA on Friday 21 October 2016.

#Institute of Arbitrators and Mediators - SA Chapter changed to RICS Dispute Resolution Service



#### ANA DATA 1/7/2014 -30/6/2019

# Amount Claimed and Awarded Each Year 2020/21 only includes Q1 & Q2







#### ANA DATA 1/7/2014 -30/6/2019

# Number of Adjudications Claimed and Awarded Each Year 2020/21 only includes Q1 & Q2









#### **National Review**

- Extensive consultation with stakeholders in second half of 2018 and early 2019 and 2020
- Comprehensive testing of proposed recommendations against existing South Australian legislation
- Informed by assessment of recommendations and feedback from consultation on the Review
- SA Small Business Commissioner supportive of most, but not all, recommendations from Murray Review
- Mixed response from industry
- Most concern surrounds trusts



#### The Murray Review made 86 recommendations

# National Review

26 already feature in SA legislation and do not require legislative change

**44 - supported and require legislative change** a